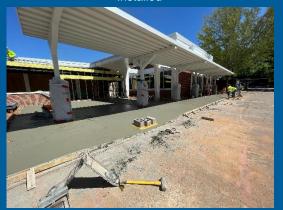

Monument Sign Cast Stone and Brick Installed

Vestibule and Canopy sidewalk concrete poured

**Balfour Beatty** 